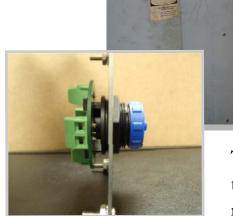

## Introducing MTAP3

The affordable **MTAP3** offers the ability to safely capture data in smaller enclosures where the **MTAP2** can not be installed. With the current-only **MTAP3**, you can choose from one of four standard ranges of CT's.\*

\*CT's sold separately

MTAP3 Motor Test Por

## You asked for it, you got it!

A small, affordable current-only version suitable for installation in many of the smallest enclosures